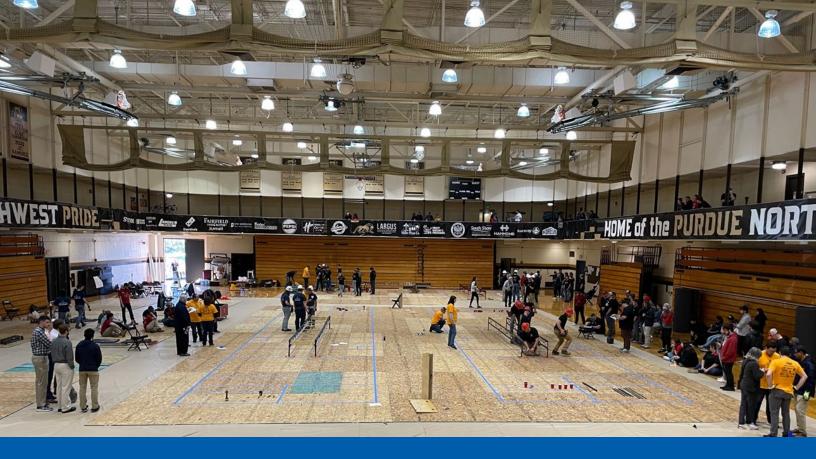

## 2025 **ASCE** INDIANA-KENTUCKY STUDENT SYMPOSIUM

ANOENIVERS

Sponsorship and Benefits Package

The ASCE Student Symposium is a signature gathering of civil engineering students. The symposium provides students an opportunity to compete in competitions against other schools and engage with professionals. The Symposium also encourages collaboration and innovation through constructive competition against peers. The Symposium features classic competitions such as Steel Bridge and Concrete Canoe along with exciting new competition such as 3D Printed Bridge and Concrete Bowling!

Over **300 students and faculty** from more than **a dozen Indiana and Kentucky schools** join professionals to attend the symposium each year, making the event an amazing opportunity to gain brand exposure and most importantly support young civil engineers.