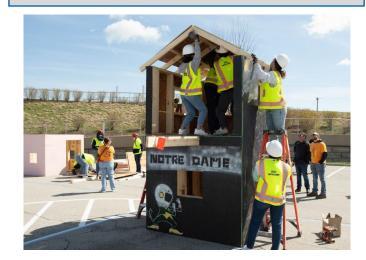

## 2025 **ASCE** INDIANA-KENTUCKY STUDENT SYMPOSIUM

ANOENIVERS

Sponsorship and Benefits Package

The ASCE Student Symposium is a signature gathering of civil engineering students. The symposium provides students an opportunity to compete in competitions against other schools and engage with professionals. The Symposium also encourages collaboration and innovation through constructive competition against peers. The Symposium features classic competitions such as Steel Bridge and Concrete Canoe along with exciting new competition such as 3D Printed Bridge and Concrete Bowling!

Over **300 students and faculty** from more than **a dozen Indiana and Kentucky schools** join professionals to attend the symposium each year, making the event an amazing opportunity to gain brand exposure and most importantly support young civil engineers.