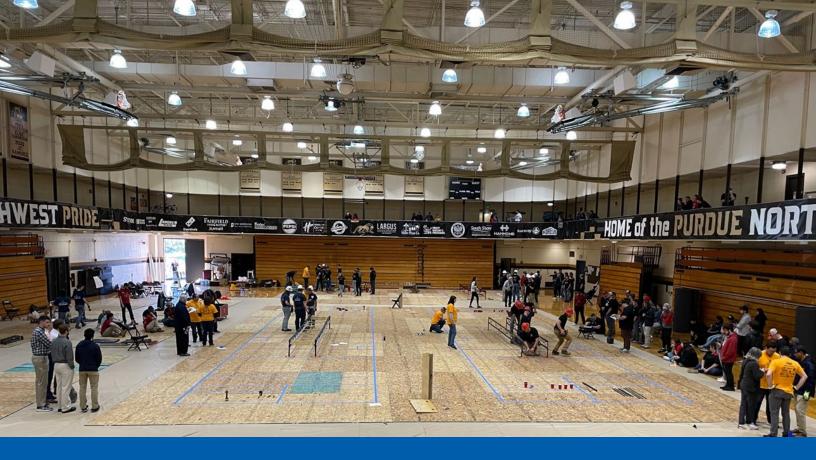

Sponsorship and Benefits
Package

The ASCE Student Symposium is a signature gathering of civil engineering students. The symposium provides students an opportunity to compete in competitions against other schools and engage with professionals. The Symposium also encourages collaboration and innovation through constructive competition against peers. The Symposium features classic competitions such as Steel Bridge and Concrete Canoe along with exciting new competition such as 3D Printed Bridge and Concrete Bowling!

Over **300** students and faculty from more than a dozen Indiana and Kentucky schools join professionals to attend the symposium each year, making the event an amazing opportunity to gain brand exposure and most importantly support young civil engineers.