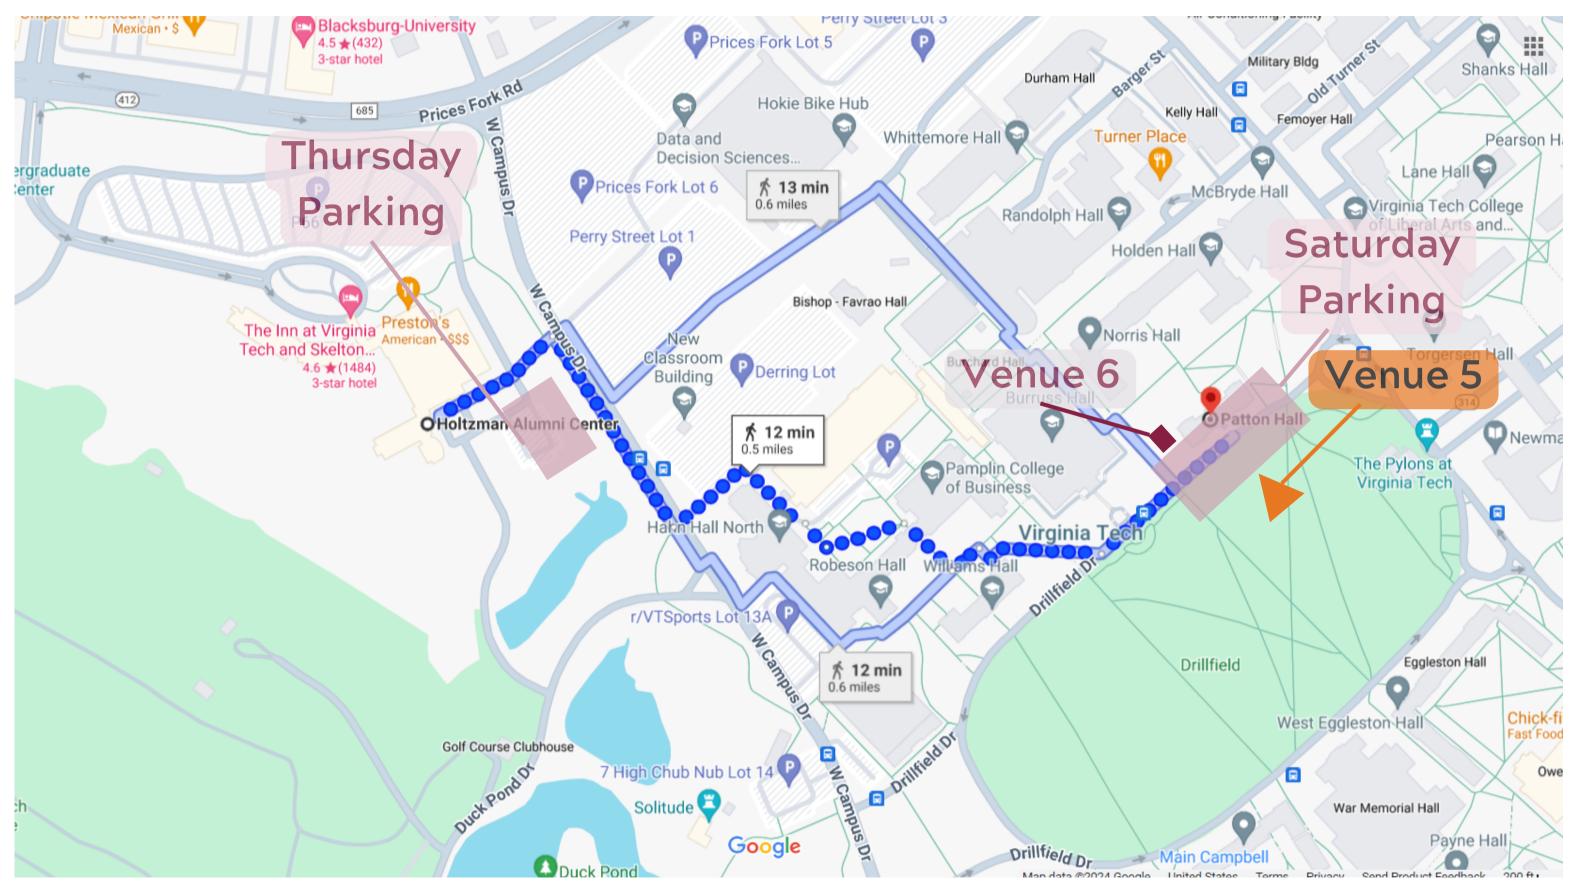

### VENUE #1 TO VENUES #4, #5 & #6 (BY CAR)

FROM THE INN AT VT AND SKELTON CONFERENCE CENTER TO PATTON HALL, DRILLFIELD & PATTON HALL TENT

### VENUE #1 TO VENUES #4, #5 & #6 (WALKING)

FROM THE INN AT VT AND SKELTON CONFERENCE CENTER TO PATTON HALL, DRILLFIELD & PATTON HALL TENT