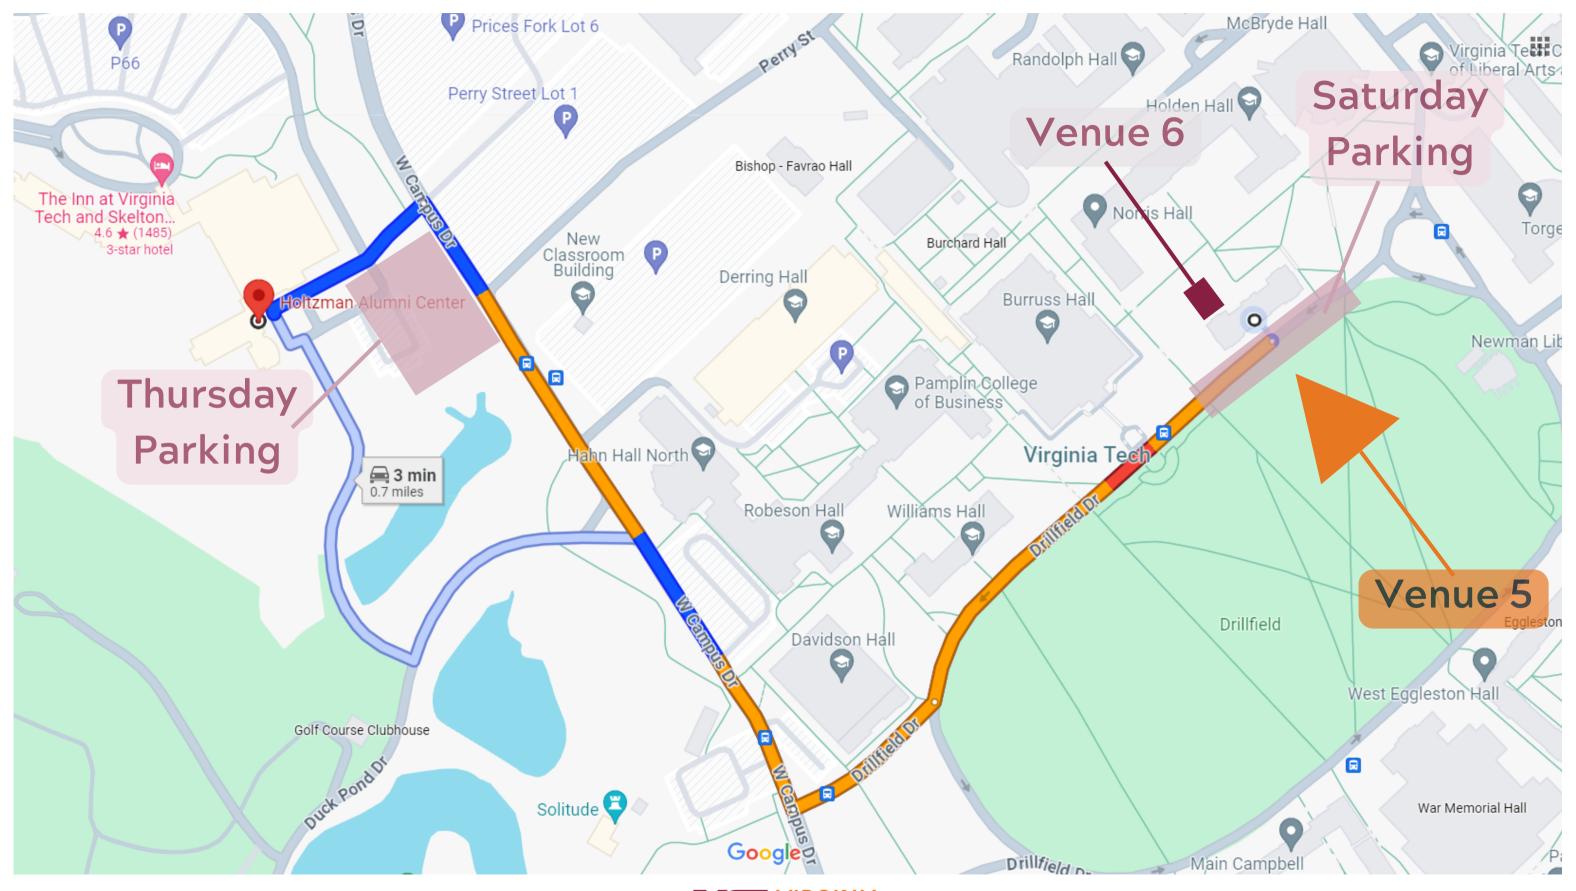

### VENUE #1 TO VENUES #4, #5 & #6 (BY CAR)

FROM THE INN AT VT AND SKELTON CONFERENCE CENTER TO PATTON HALL, DRILLFIELD & PATTON HALL TENT

### VENUE #1 TO VENUES #4, #5 & #6 (WALKING)

FROM THE INN AT VT AND SKELTON CONFERENCE CENTER TO PATTON HALL, DRILLFIELD & PATTON HALL TENT