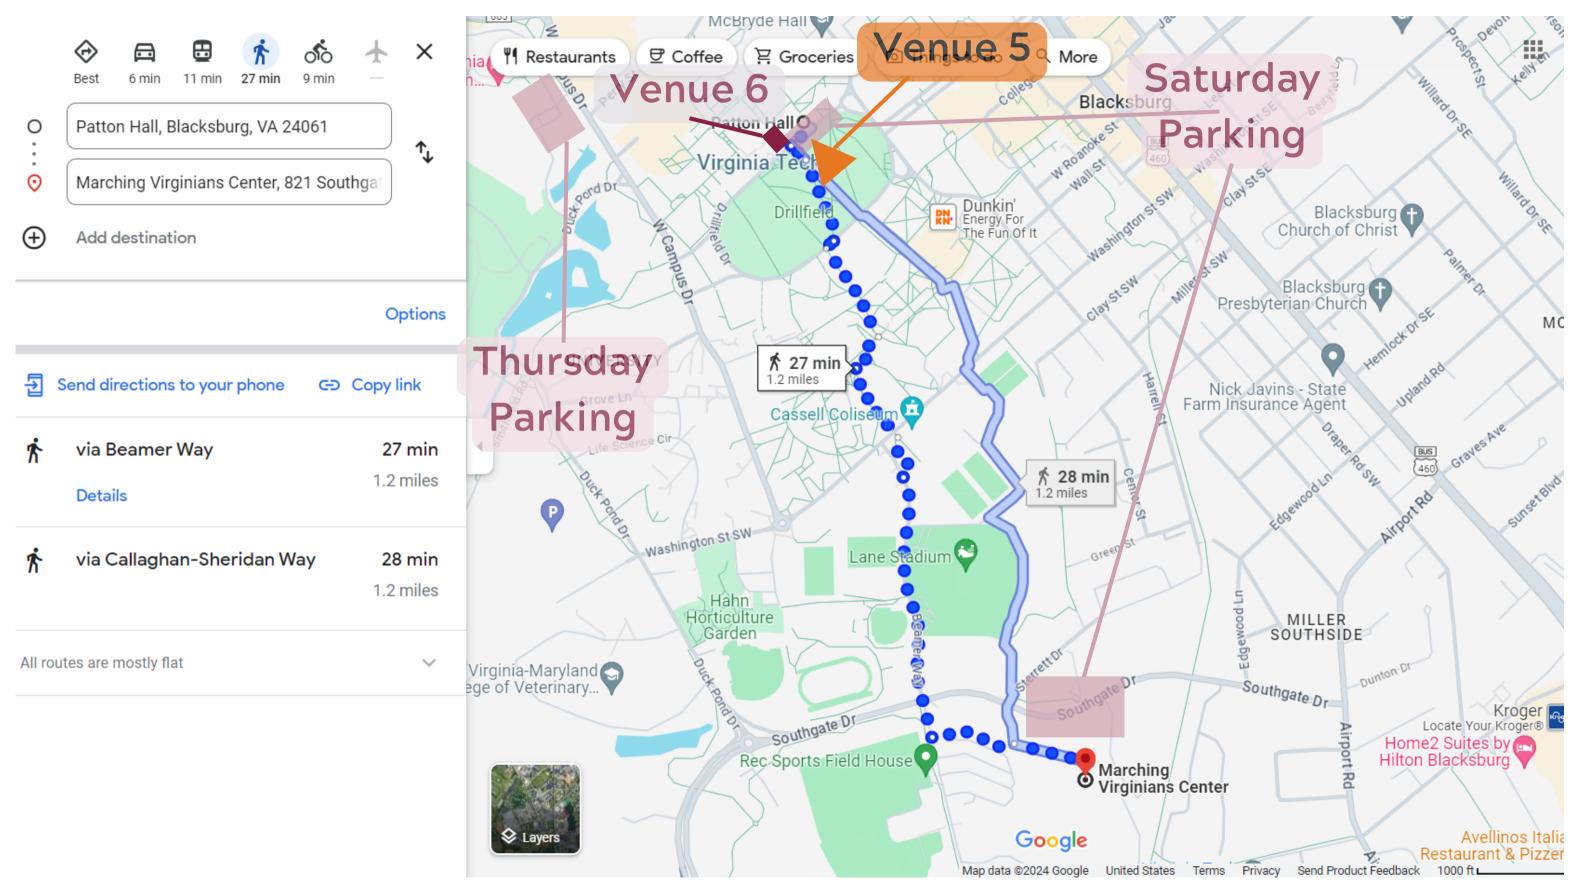

### VENUES #4, #5 & #6 TO VENUE #2 (WALKING)

#### FROM PATTON HALL, DRILLFIELD & PATTON HALL TENT TO MARCHING VIRGINIANS CENTER