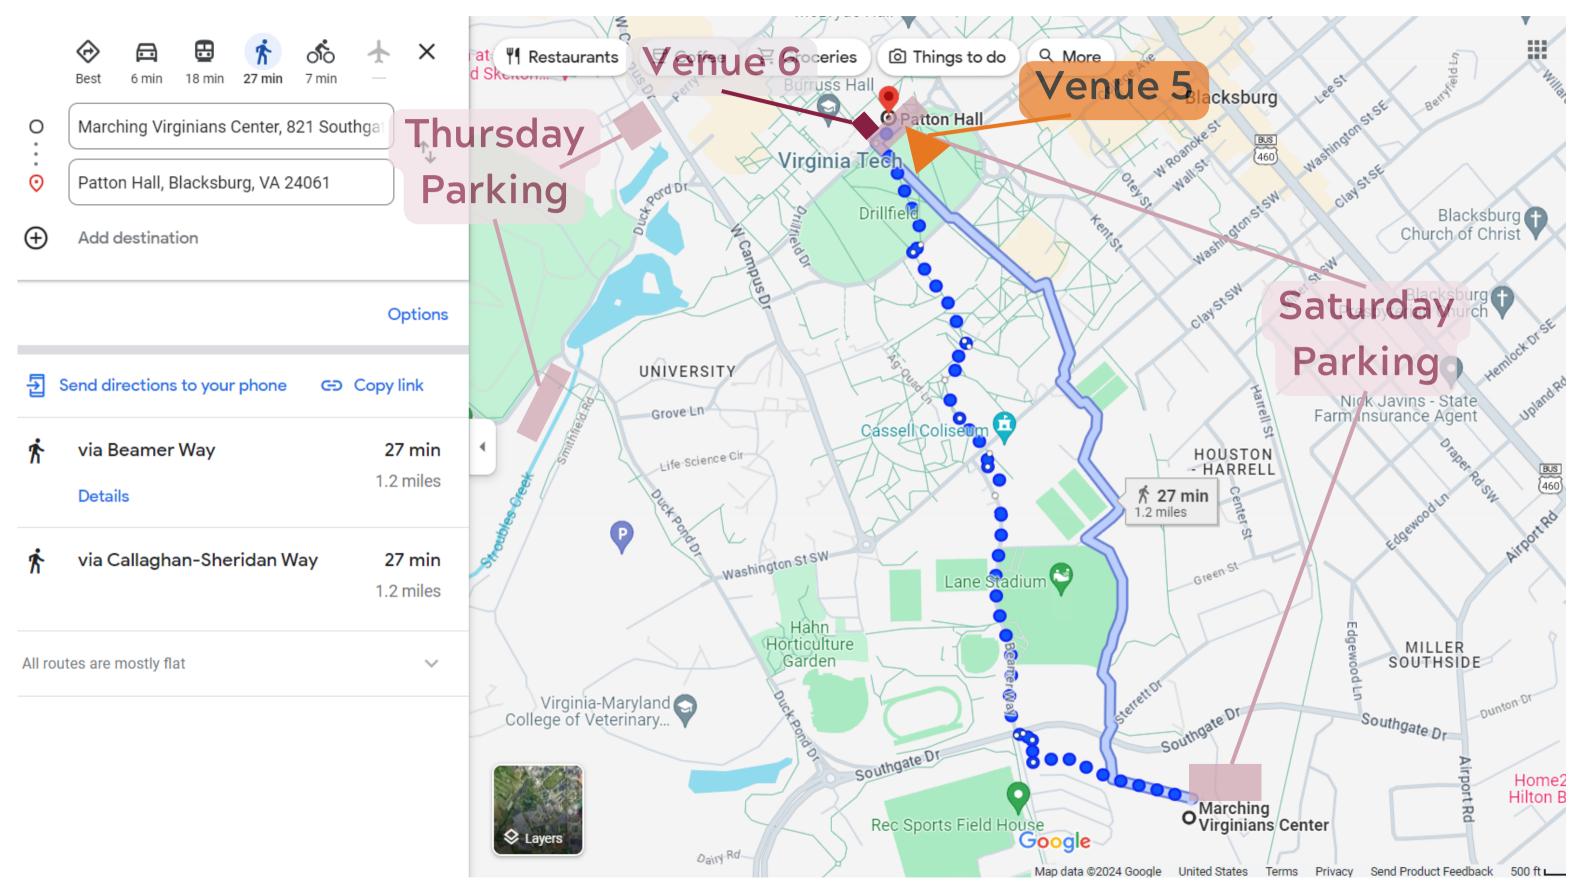

### VENUES #4, #5 & #6 TO VENUE #2 (WALKING)

#### FROM PATTON HALL, DRILLFIELD & PATTON HALL TENT TO MARCHING VIRGINIANS CENTER