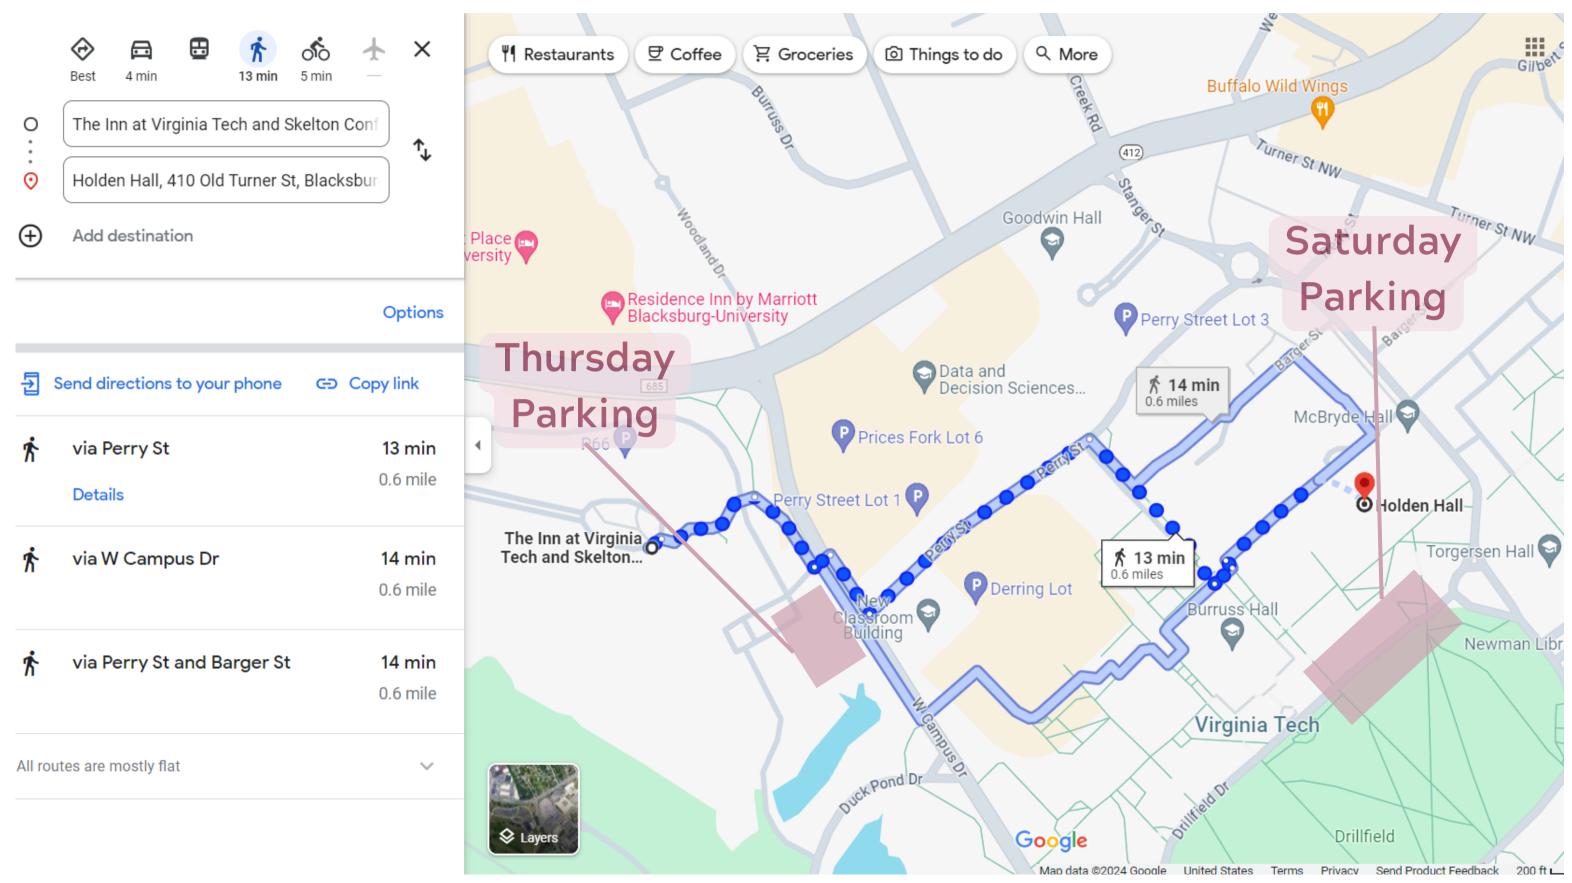

### VENUE #2 TO VENUE #3 (WALKING)

#### FROM MARCHING VIRGINIANS CENTER TO HOLDEN HALL