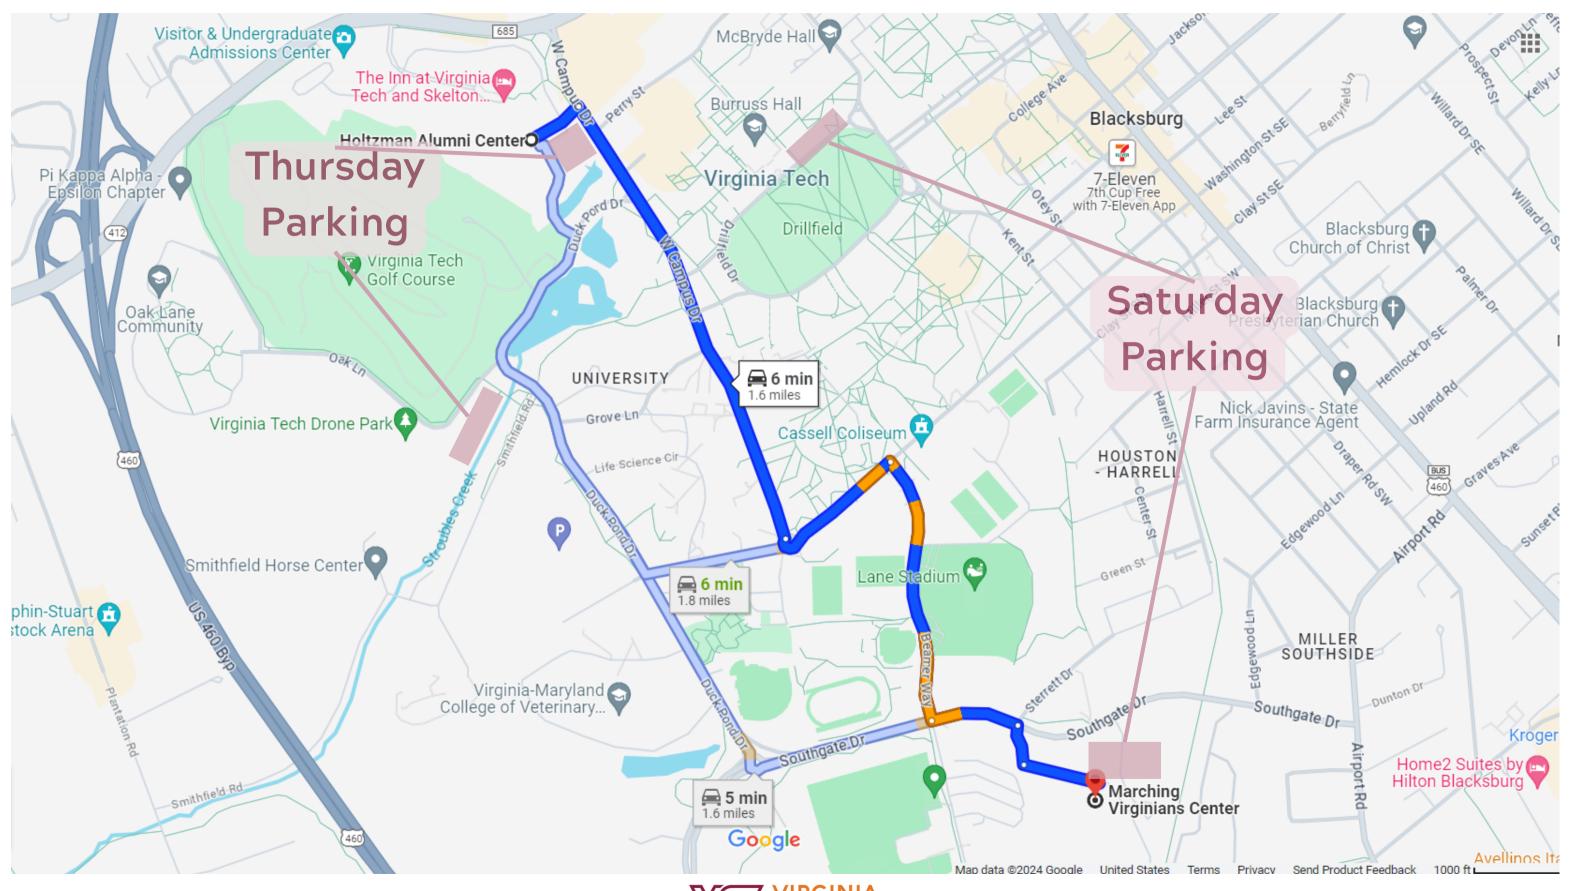

### VENUE #1 TO VENUE #2 (BY CAR)

#### FROM THE INN AT VT AND SKELTON CONFERENCE CENTER TO MARCHING VIRGINIANS CENTER