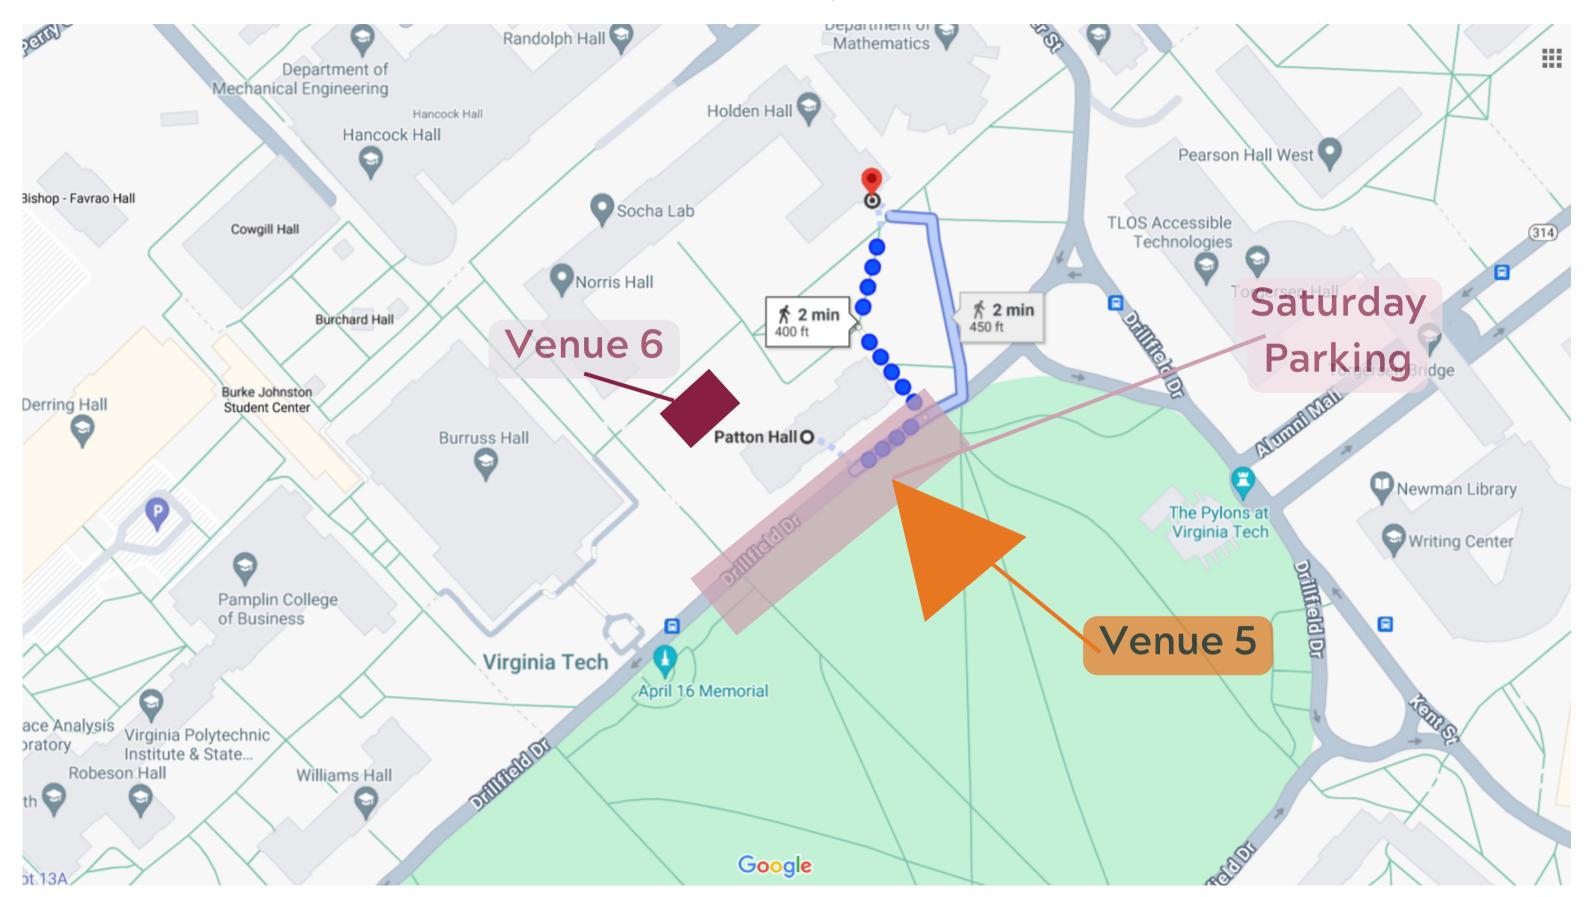

#### VENUE #2 TO VENUES #4, #5 & #6 (BY CAR)

#### FROM MARCHING VIRGINIANS CENTER TO PATTON HALL, DRILLFIELD & PATTON HALL TENT