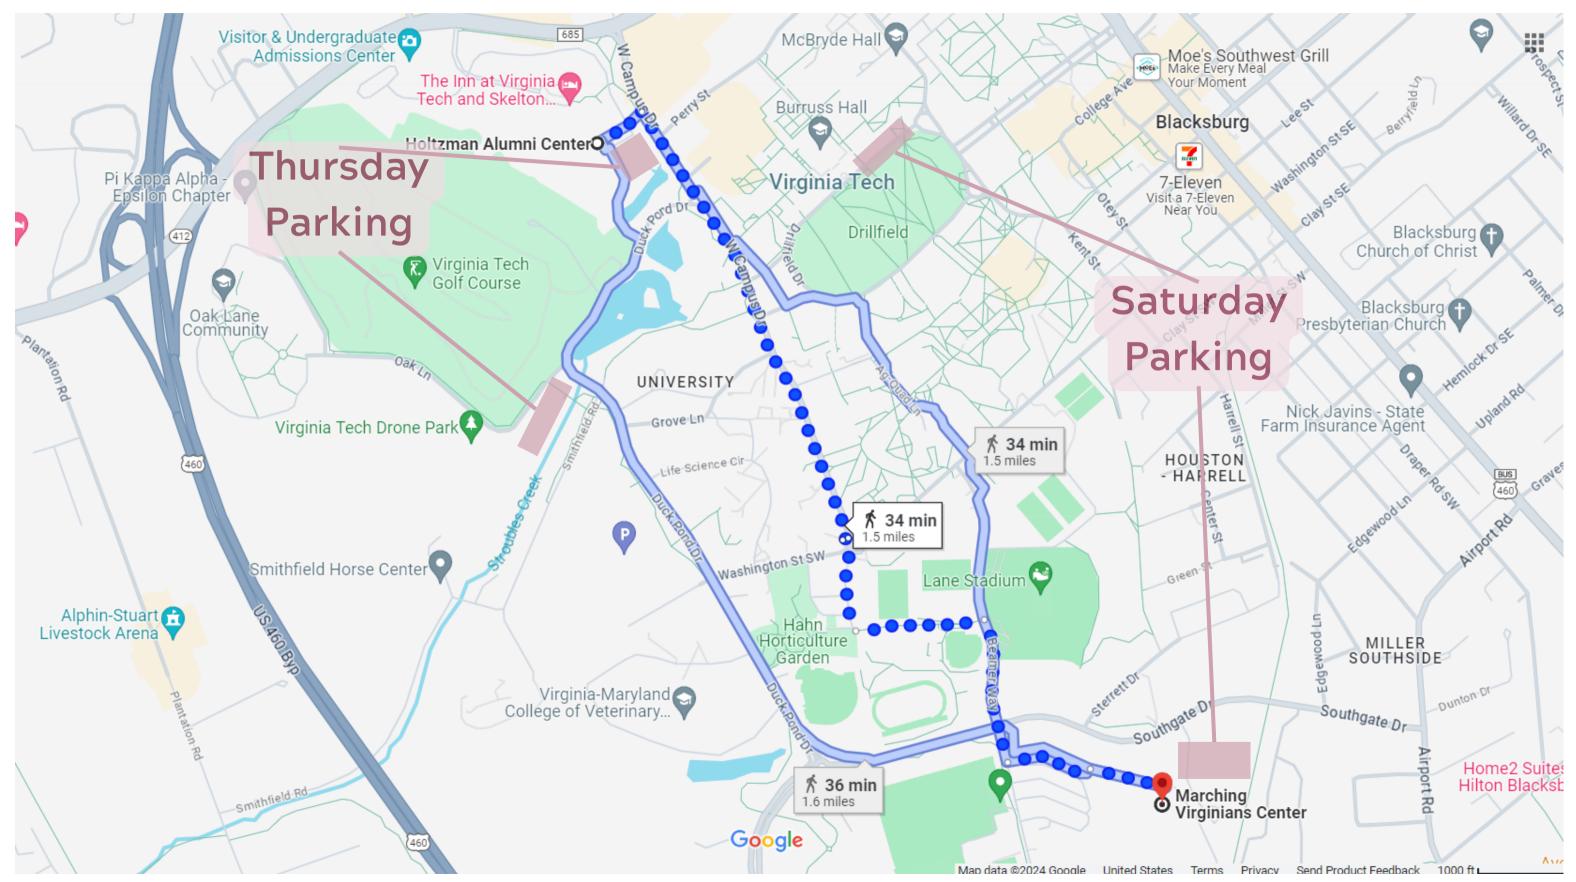

## VENUE #1 TO VENUE #2 (WALKING)

#### FROM THE INN AT VT AND SKELTON CONFERENCE CENTER TO MARCHING VIRGINIANS CENTER