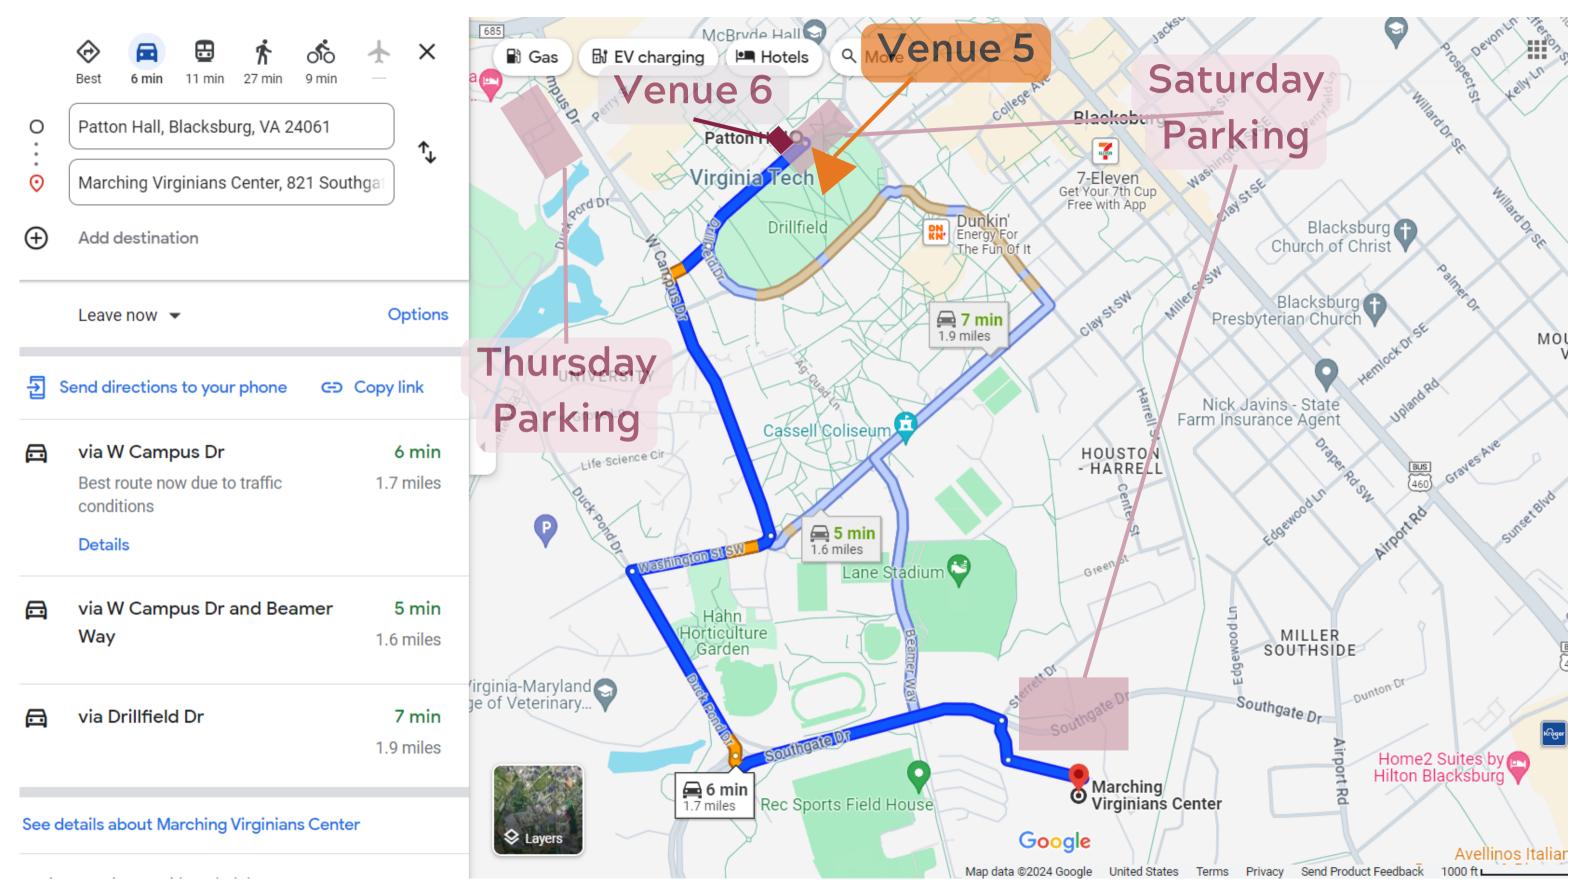

### VENUES #4, #5 & #6 TO VENUE #2 (BY CAR)

#### FROM PATTON HALL, DRILLFIELD & PATTON HALL TENT TO MARCHING VIRGINIANS CENTER