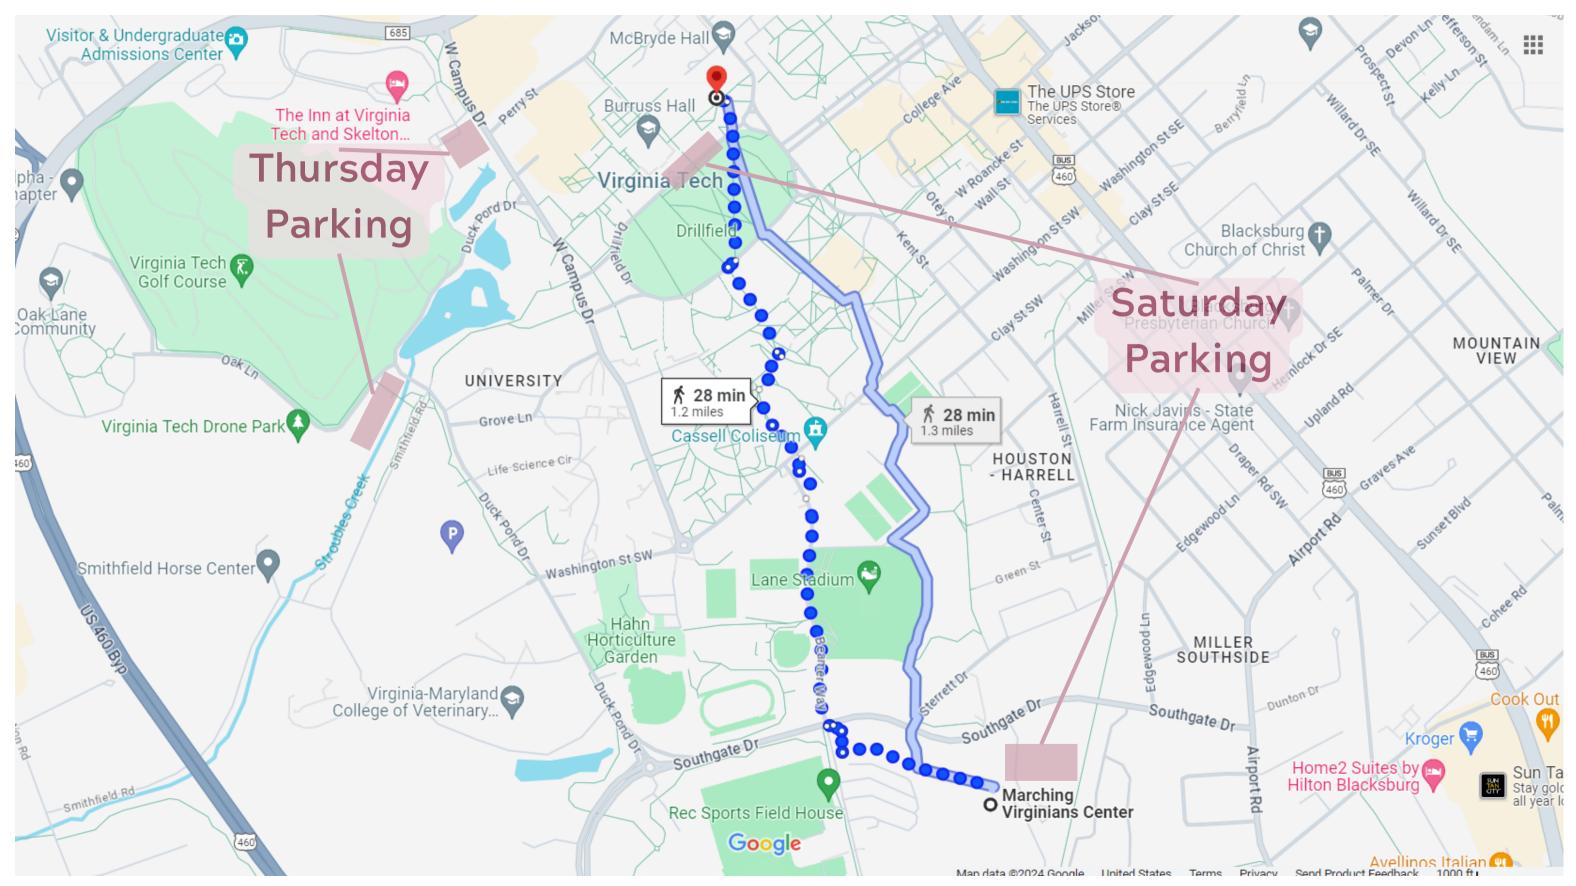

### VENUE #2 TO VENUE #3 (WALKING)

#### FROM MARCHING VIRGINIANS CENTER TO HOLDEN HALL