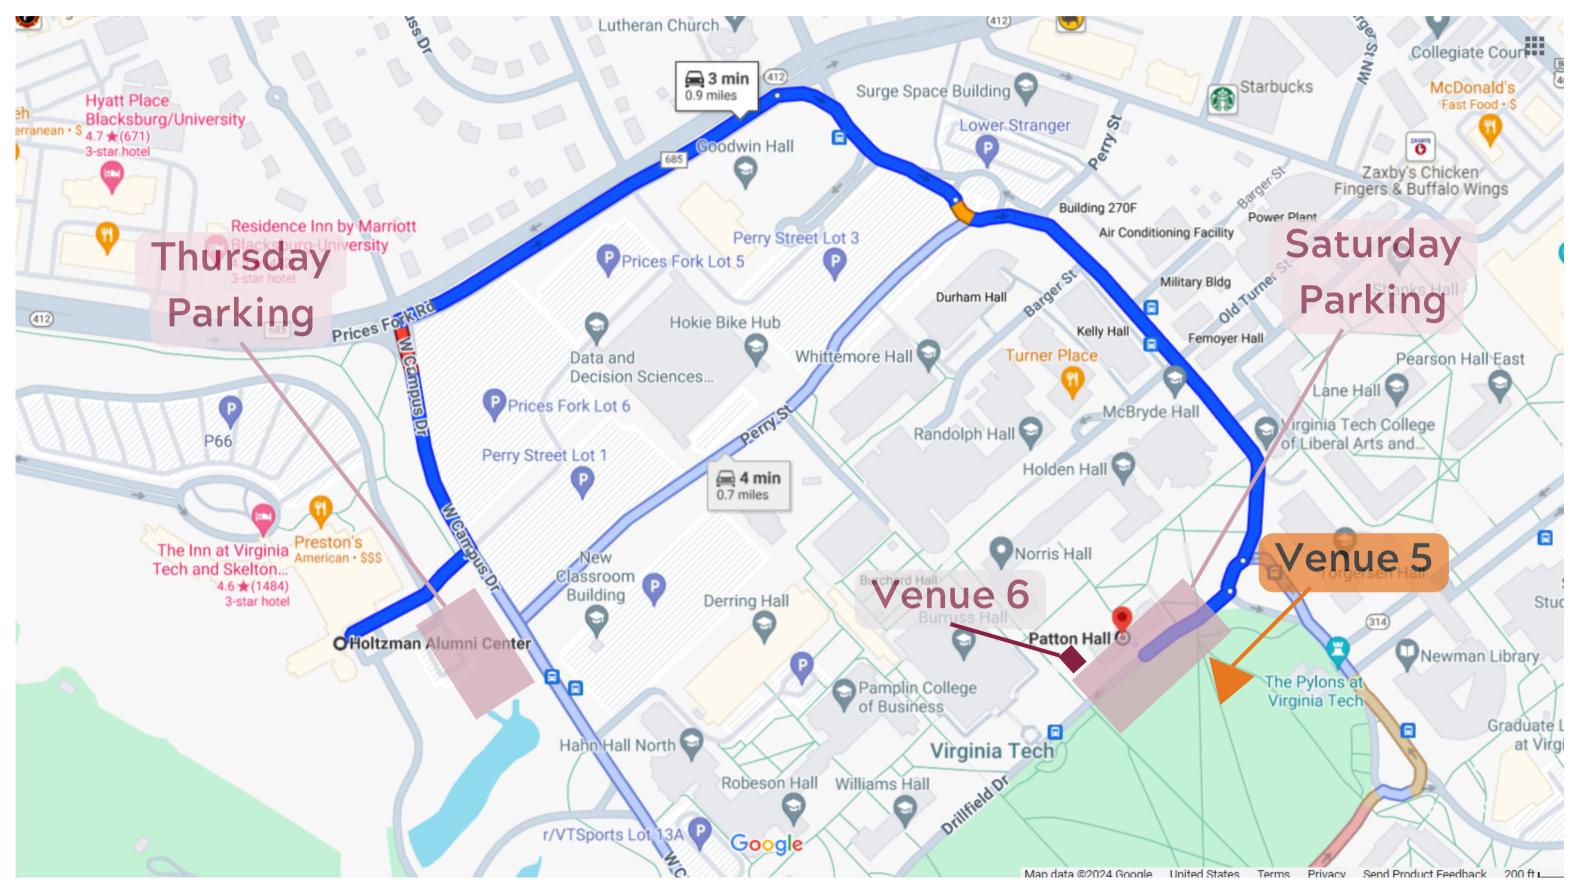

### VENUES #4, #5 & #6 TO VENUE #1 (BY CAR)

FROM PATTON HALL, DRILLFIELD & PATTON HALL TENT TO THE INN AT VT AND SKELTON CONFERENCE CENTER

#### FROM PATTON HALL, DRILLFIELD & PATTON HALL TENT TO MARCHING VIRGINIANS CENTER