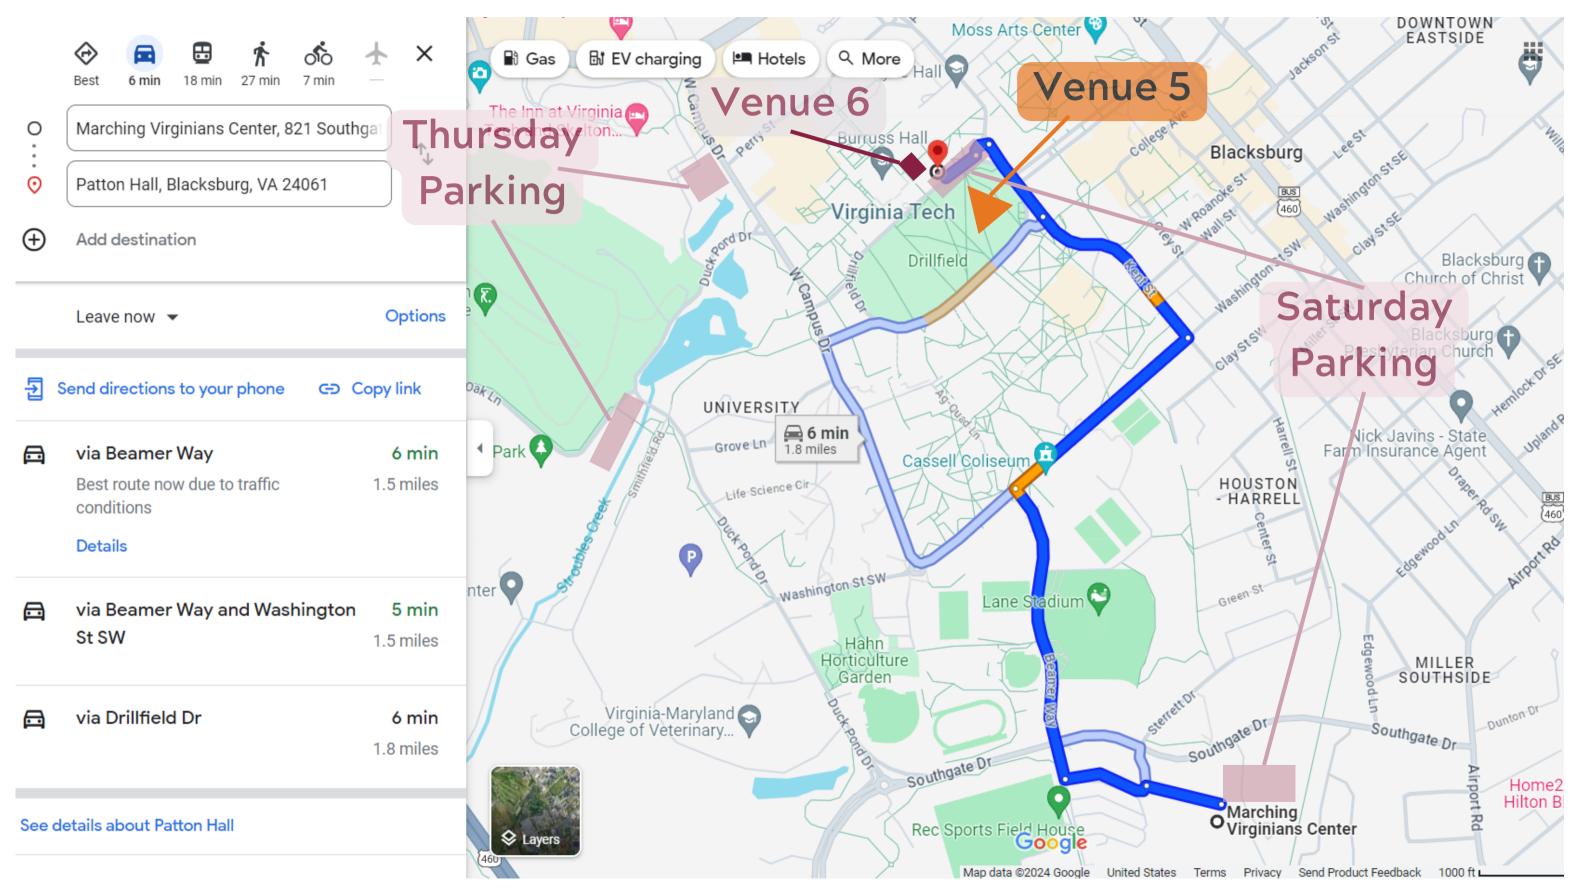

#### VENUE #2 TO VENUES #4, #5 & #6 (BY CAR)

#### FROM MARCHING VIRGINIANS CENTER TO PATTON HALL, DRILLFIELD & PATTON HALL TENT