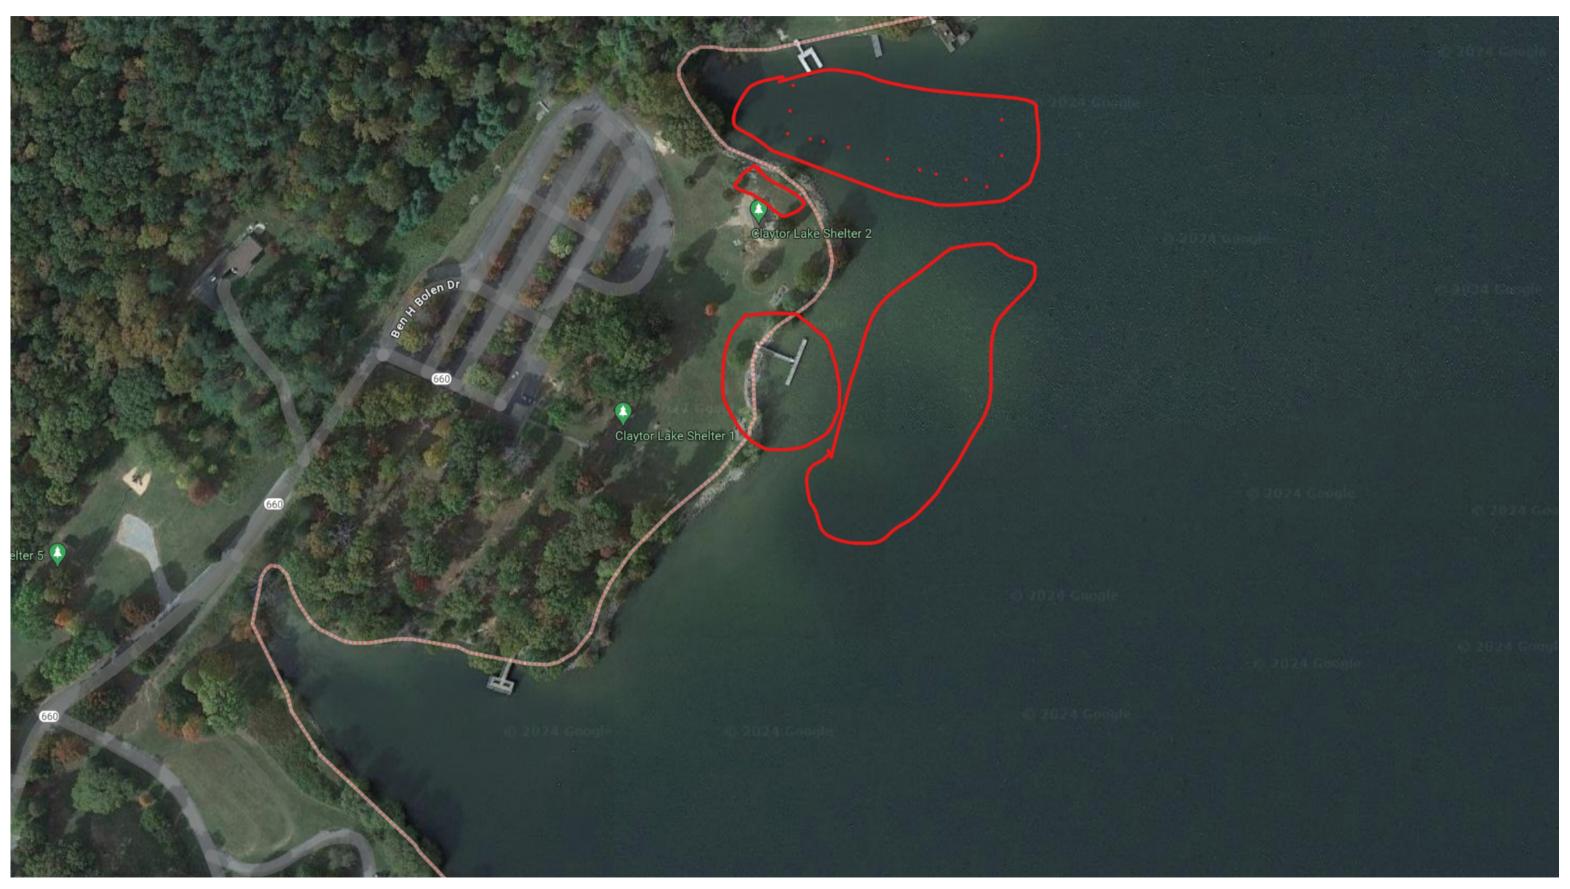

### **GENERAL INDICATIONS:**

**GOOGLE MAPS LOCATION:** 

HTTPS://GOO.GL/MAPS/XGJAMEISYW8GKIK78

**CONCRETE CANOE:** 

CONCRETE CANOE WILL NOT BE USING THE BOAT LAUNCH. SEE THE ANNOTATED FIGURE ON PAGE 6. IT WILL BE AT SHELTER 1 AND SHELTER 2, USING THE DOCK THERE. THE TWO CIRCLES IN THE WATER ARE THE POTENTIAL LANES FOR THE RACING.

#### **CONCRETE CANOE**