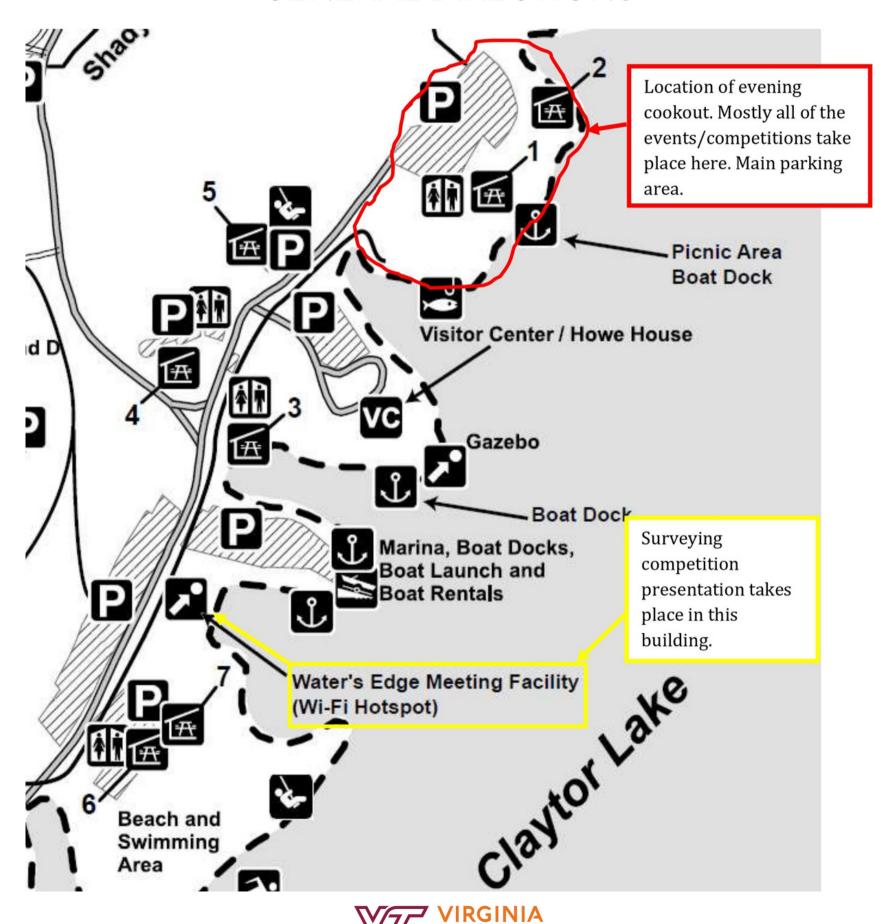

### **GENERAL INDICATIONS:**

**GOOGLE MAPS LOCATION:** 

HTTPS://GOO.GL/MAPS/XGJAMEISYW8GKIK78

**CONCRETE CANOE:** 

CONCRETE CANOE WILL NOT BE USING THE BOAT LAUNCH. SEE THE ANNOTATED FIGURE ON PAGE 6. IT WILL BE AT SHELTER 1 AND SHELTER 2, USING THE DOCK THERE. THE TWO CIRCLES IN THE WATER ARE THE POTENTIAL LANES FOR THE RACING.

# CLAYTOR LAKE STATE PARK