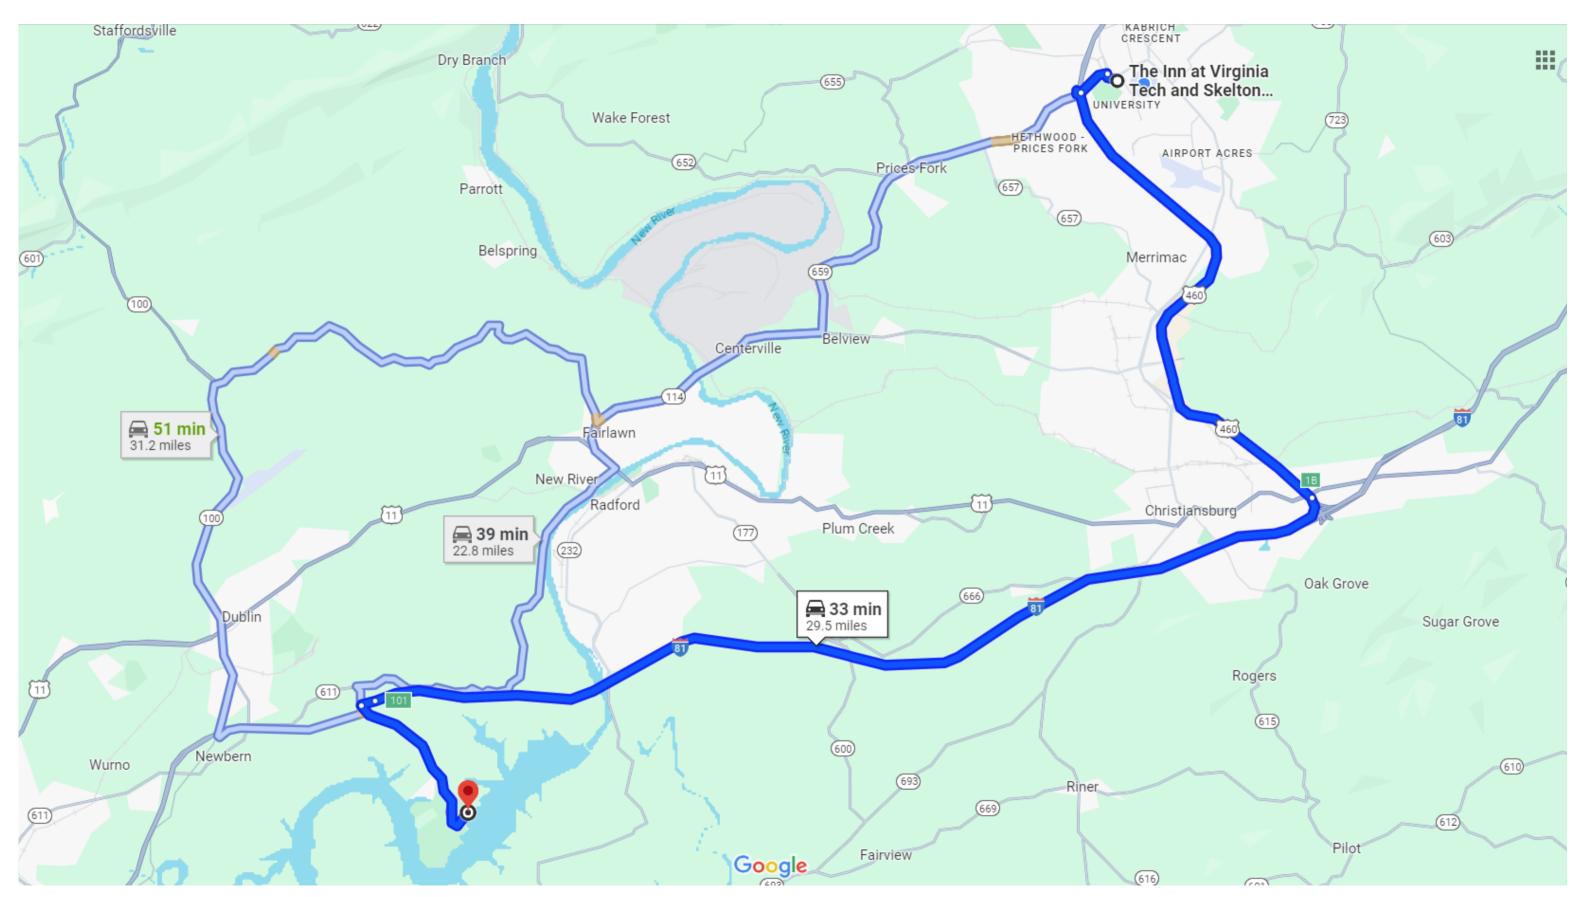

#### FROM THE INN AT VT AND SKELTON CONFERENCE CENTER TO CLAYTOR LAKE STATE PARK