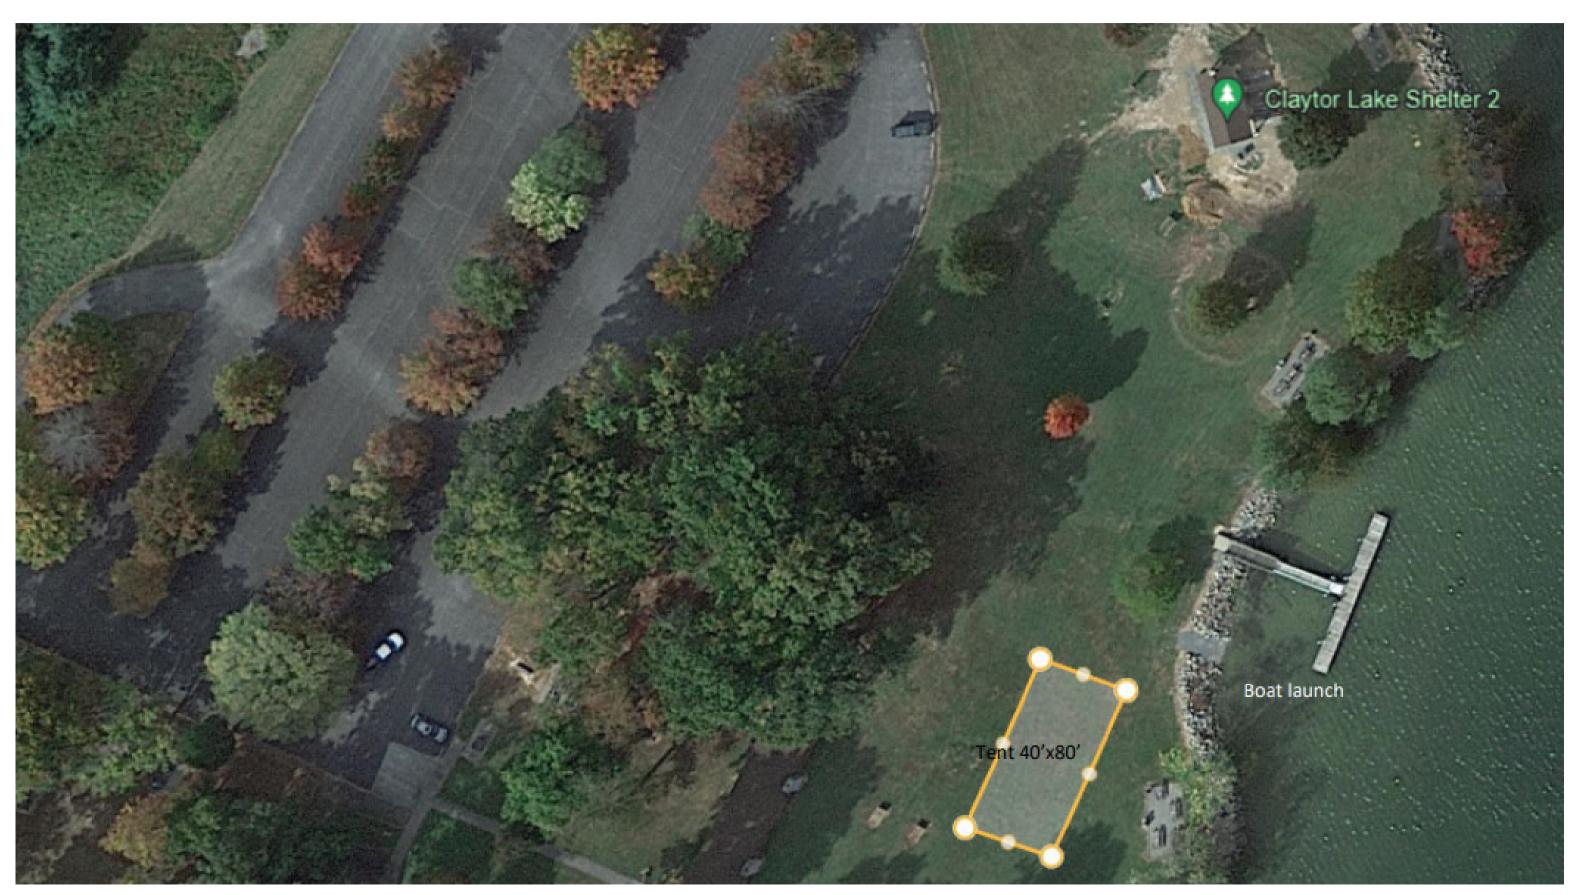

NNOTATED FIGURE ON PAGE 6. IT WILL BE AT SHELTER 1 AND SHELTER 2, USING THE DOCK THERE. THE TWO CIRCLES IN THE WATER ARE THE POTENTIAL LANES FOR THE RACING.

## TABLE OF CONTENTS:

| FROM VT TO CLAYTOR LAKETENT SET-UP CLAYTOR LAKECLAYTOR LAKE | PAGE 4 |                                 |        |
|-------------------------------------------------------------|--------|---------------------------------|--------|
|                                                             |        | CLAYTOR LAKE CONCRETE CANOE     | DACE   |
|                                                             |        | CLAYTOR LAKE GENERAL DIRECTIONS | PAGE 7 |

### FROM VT TO CLAYTOR LAKE

#### FROM THE INN AT VT AND SKELTON CONFERENCE CENTER TO CLAYTOR LAKE STATE PARK



# AT CLAYTOR LAKE

#### **TENT SET-UP**



### CLAYTOR LAKE STATE PARK



# CLAYTOR LAKE STATE PARK

#### **CONCRETE CANOE**



### CLAYTOR LAKE STATE PARK

#### **GENERAL DIRECTIONS**