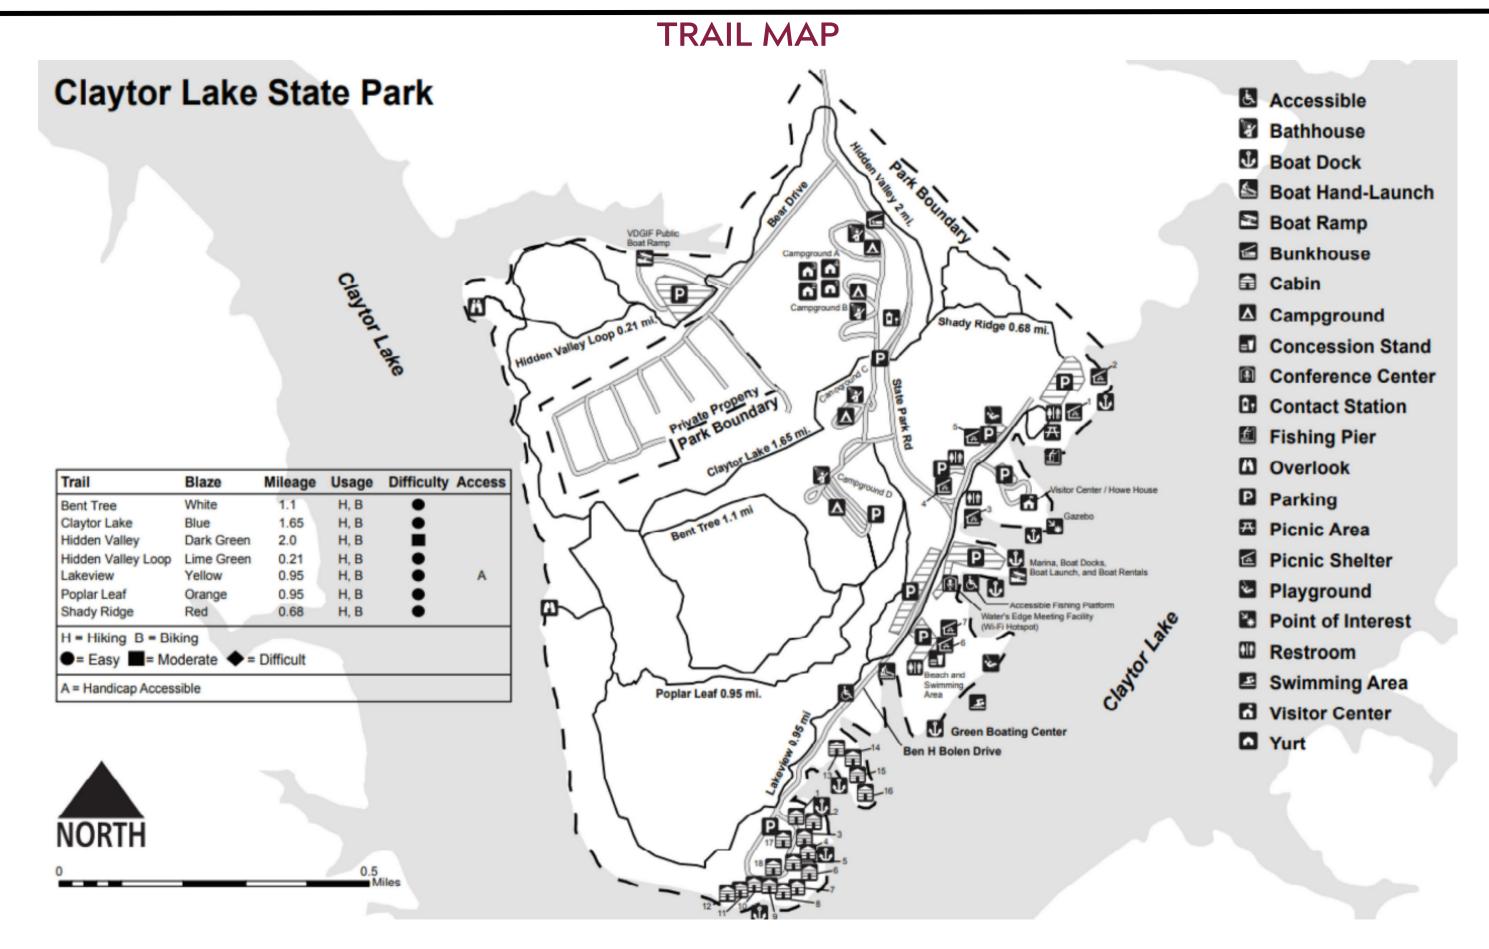

ILL BE AT SHELTER 1 AND SHELTER 2, USING THE DOCK THERE. THE TWO CIRCLES IN THE WATER ARE THE POTENTIAL LANES FOR THE RACING.

## TABLE OF CONTENTS:

| FROM VT TO CLAYTOR LAKETENT SET-UP CLAYTOR LAKECLAYTOR LAKE | PAGE 4 |                                 |        |
|-------------------------------------------------------------|--------|---------------------------------|--------|
|                                                             |        | CLAYTOR LAKE CONCRETE CANOE     | DACE   |
|                                                             |        | CLAYTOR LAKE GENERAL DIRECTIONS | PAGE 7 |

### FROM VT TO CLAYTOR LAKE

#### FROM THE INN AT VT AND SKELTON CONFERENCE CENTER TO CLAYTOR LAKE STATE PARK



# AT CLAYTOR LAKE

#### **TENT SET-UP**



### CLAYTOR LAKE STATE PARK



# CLAYTOR LAKE STATE PARK

#### **CONCRETE CANOE**



### CLAYTOR LAKE STATE PARK

#### **GENERAL DIRECTIONS**