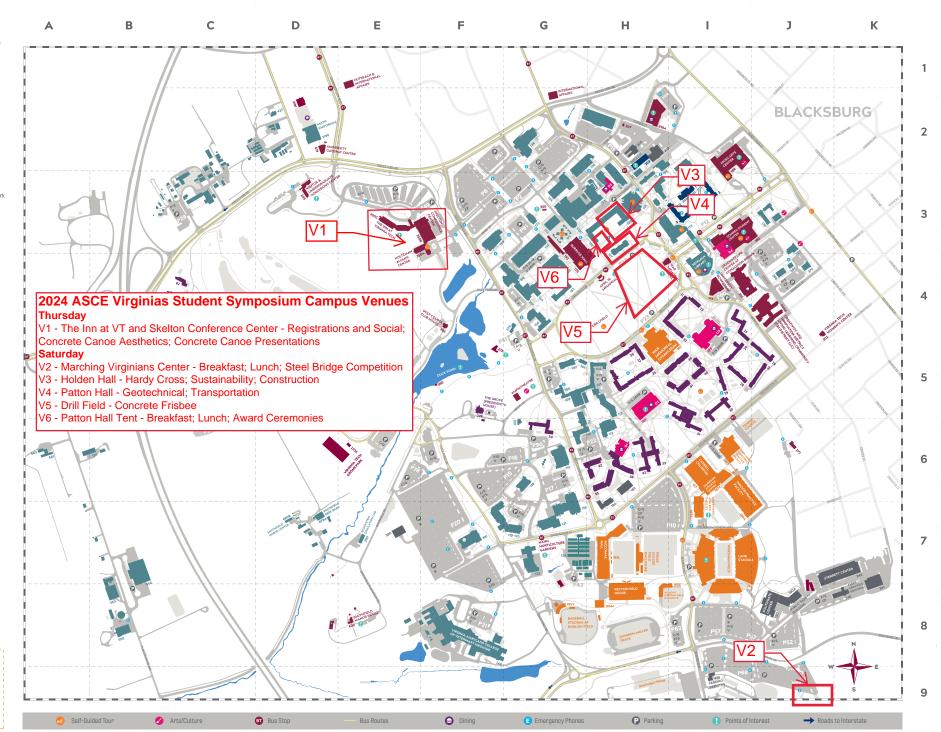

| P-78    | Smithfield Rd.       |
| P9                 | Derring                             | P81     | Souires              |
| P19-20             | Buck Fond                           | P57     | Stadium F/S/Resident |
|                    | Engel                               | P87     | Stadium-West         |
| P43                | Hahn Pavition                       | P82     | Track/Fieldhouse     |
| P27                | Health and Safety                   | P11     | Upper Stanger        |
| P49                | Inn at Virginia Tech                | P21     | Veterinary Medicine  |
| P15-16             | Litton-Reaves                       | P17, 90 | Wallace              |
| 618B<br>P53-55, 94 | North End Center Garage<br>Dak Lane | P51     | Wright House         |